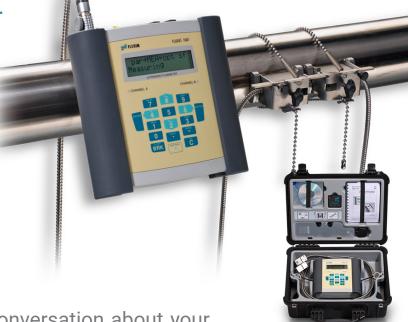

NON-INTRUSIVE FLOW MEASUREMENT

## Ultrasonic Clamp-on Flow Meter Rentals

Rentals available from our Atlantic Controls location and ships within Atlantic Canada.

Common applications include:

- Flow testing
- · Temporary flow measurement
- Meter verification
- Startup/shutdown flow verification
- Leak detection
- Line balancing

Reach out to Atlantic Controls for a conversation about your flow application. Our team of flow experts will help you discover the optimal solution for your flow measurement needs and can include the initial installation service along with training on its use.